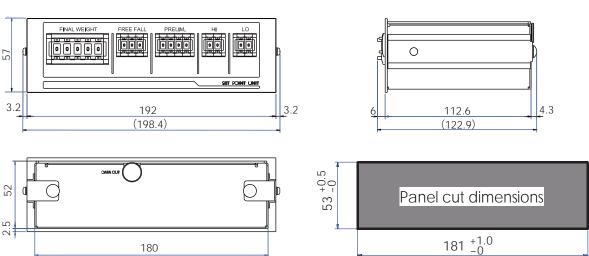

## OP-06 external dimensions (unit: mm)

- 1. The dimensions of OP-05 and OP-06 are almost identical, while the panel cut dimensions are exactly the same. It is possible to easily shuffle between OP-05 and OP-06 installed on the instrumentation board.
- 2. Setting values can be set externally for OP-05 in BCD, but not for OP-06.
- 3. For the AD4401, several OP-05 units can be serially connected, however only one unit of the OP-06 can be connected.
- 4. When OP-05 is receiving BCD input from an external source and several units are connected, an external power supply is required, but this is not the case for OP-06 or when only one OP-05 unit is connected.