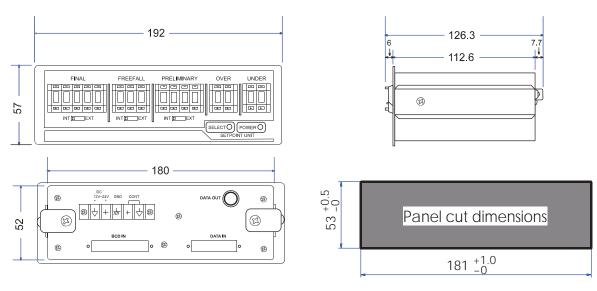

## Points of difference between AD4401-05 and AD4401-06

## OP-05 external dimensions (unit: mm)



## OP-06 external dimensions (unit: mm)



- 1. The dimensions of OP-05 and OP-06 are almost identical, while the panel cut dimensions are exactly the same. It is possible to easily shuffle between OP-05 and OP-06 installed on the instrumentation board.
- 2. Setting values can be set externally for OP-05 in BCD, but not for OP-06.
- 3. For the AD4401, several OP-05 units can be serially connected, however only one unit of the OP-06 can be connected.
- 4. When OP-05 is receiving BCD input from an external source and several units are connected, an external power supply is required, but this is not the case for OP-06 or when only one OP-05 unit is connected.