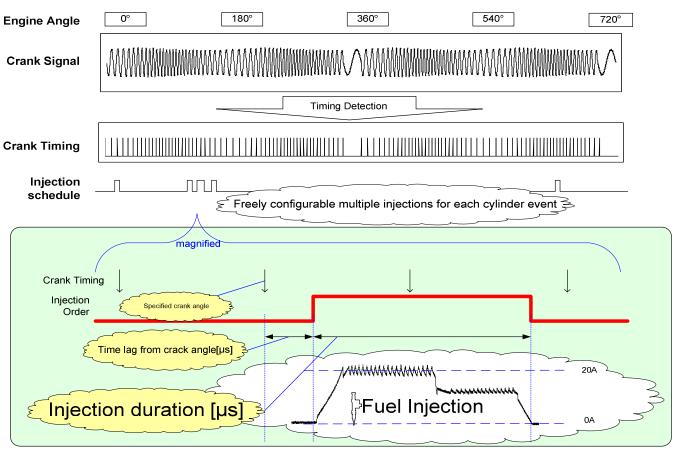

## (A) Engine Speed Control

- ■Engine speed command: 600~4000RPM
- •Change cam and crank and resulting injection frequency

## (B) Injection Timing

- Start of injection command: 0~180°
- Change injection timing

# C Injection Duration

- ■Injection duration command: 0~1.5msec
- Changes injection duration

# **Diesel Engine Injection Timing**