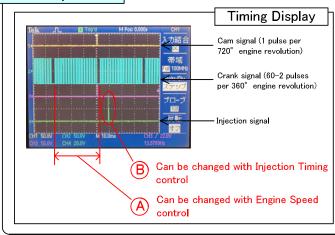

## (A) Engine Speed Control

- ■Engine speed command: 600~4000RPM
- •Change cam and crank and resulting injection frequency

## (B) Injection Timing

- Start of injection command: 0~180°
- Change injection timing