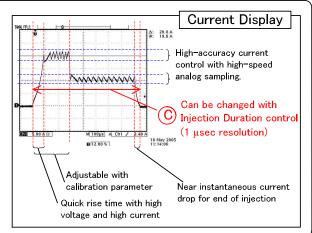

# C Injection Duration

- ■Injection duration command: 0~1.5msec
- Changes injection duration