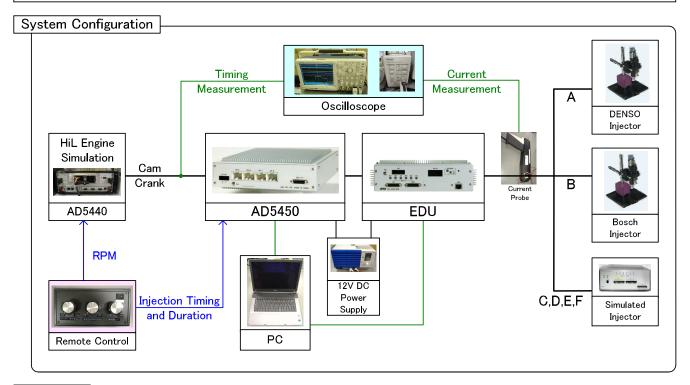

# AD5450 System Overview





### Operation



## (A) Engine Speed Control

- ■Engine speed command: 600~4000RPM
- •Change cam and crank and resulting injection frequency

## (B) Injection Timing

- Start of injection command: 0~180°
- Change injection timing

# C Injection Duration

- ■Injection duration command: 0~1.5msec
- Changes injection duration







#### **Features**

Rapid prototyping engine controller with high-accuracy injector current control, underhood operation, and modular and configurable I/O in a stand-alone, embedded package. Ideally suited to a variety of engine applications and control strategies, including gasoline, diesel, natural gas, bio-fuels, HCCI, and direct injection.

# **AD5452 Diesel Engine Control**





# **Diesel Engine Injection Timing**