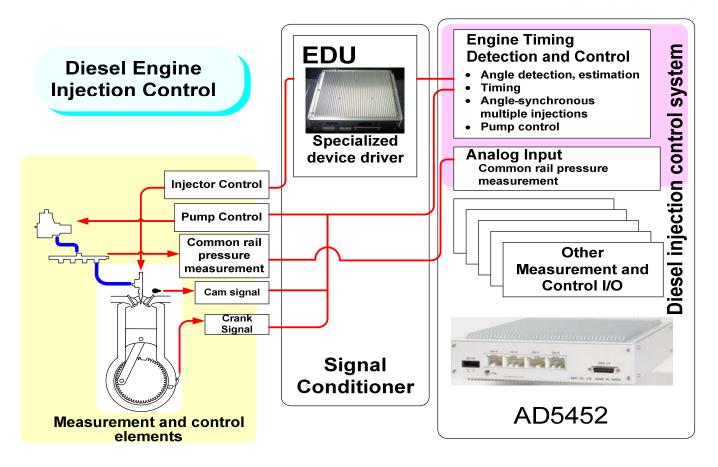

# AD5450 System Overview





### Operation



## (A) Engine Speed Control

- ■Engine speed command: 600~4000RPM
- •Change cam and crank and resulting injection frequency

## (B) Injection Timing

- Start of injection command: 0~180°
- Change injection timing

# C Injection Duration

- ■Injection duration command: 0~1.5msec
- Changes injection duration







#### **Features**

Rapid prototyping engine controller with high-accuracy injector current control, underhood operation, and modular and configurable I/O in a stand-alone, embedded package. Ideally suited to a variety of engine applications and control strategies, including gasoline, diesel, natural gas, bio-fuels, HCCI, and direct injection.

# **AD5452 Diesel Engine Control**





# **Diesel Engine Injection Timing**