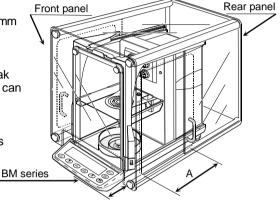

#### Features of the tabletop breeze break

- The tabletop breeze break protects the balance from breezes due to air conditioning and body motion, thereby reducing balance weighing error.
- Micro balance are also affected by the slightest wind, so be sure to install them on your balance before use.
- This size of tabletop breeze break is most suitable for use with the BM series.
- The transparent panel assembly consists of antistatic plastic material, which protects the balance from static electricity.
- The hole on the back panel can be used to pass the RS-232C and AC adapter cables through.

#### Specifications of the tabletop breeze break

- Weight : Approx. 4 kg
- Size : 368 (Width)  $\times$  514 (Depth)  $\times$  350 (Height) mm
- Material : Transparent panel: Antistatic plastic Rear panel / Frame: Aluminum
- Applicable models (BM series balance)
  - \* We recommend installing the tabletop breeze break (M) in a position where the display of the balance can be seen easily and the balance can be operated properly.
  - \* To minimize the effect of ambient drafts on measurement, open the side door A only as far as necessary.