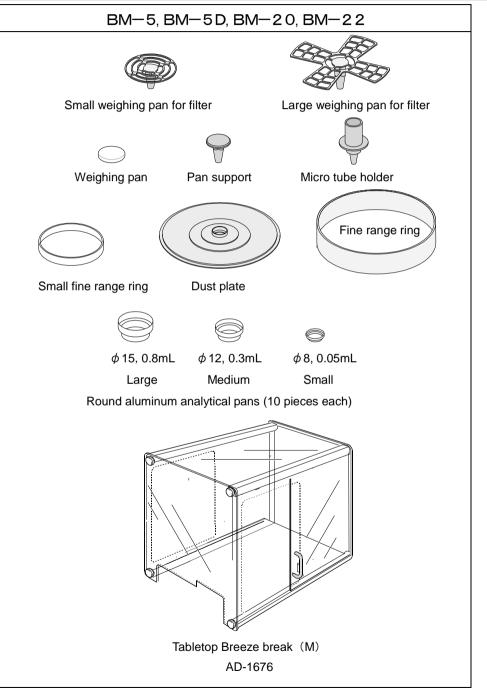

## Accessories of BM-5/5D/20/22

#### Features of the tabletop breeze break

- The tabletop breeze break protects the balance from breezes due to air conditioning and body motion, thereby reducing balance weighing error.
- Micro balance are also affected by the slightest wind, so be sure to install them on your balance before use.
- This size of tabletop breeze break is most suitable for use with the BM series.
- The transparent panel assembly consists of antistatic plastic material, which protects the balance from static electricity.
- The hole on the back panel can be used to pass the RS-232C and AC adapter cables through.

#### Specifications of the tabletop breeze break

- Weight : Approx. 4 kg
- Size : 368 (Width)  $\times$  514 (Depth)  $\times$  350 (Height) mm
- Material : Transparent panel: Antistatic plastic Rear panel / Frame: Aluminum
- Applicable models (BM series balance)
  - \* We recommend installing the tabletop breeze break (M) in a position where the display of the balance can be seen easily and the balance can be operated properly.
  - \* To minimize the effect of ambient drafts on measurement, open the side door A only as far as necessary.