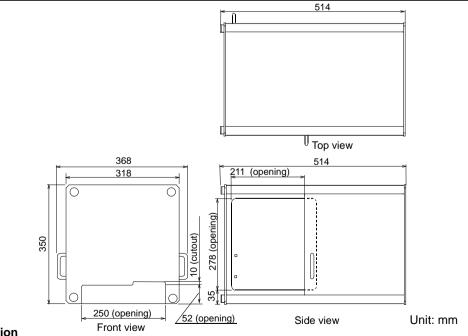

#### Specifications of the tabletop breeze break

- Weight : Approx. 4 kg
- Size : 368 (Width)  $\times$  514 (Depth)  $\times$  350 (Height) mm
- Material : Transparent panel: Antistatic plastic Rear panel / Frame: Aluminum
- Applicable models (BM series balance)
  - \* We recommend installing the tabletop breeze break (M) in a position where the display of the balance can be seen easily and the balance can be operated properly.
  - \* To minimize the effect of ambient drafts on measurement, open the side door A only as far as necessary.

### External dimensions of the tabletop breeze break