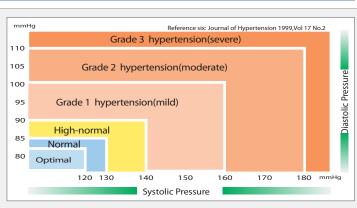

| TURDAY -    | NOTES/TIPS: DIASTOLIC PRESS                                                 |          |                          |               |                             |        |

Visit
<a href="https://www.aandd.jp">www.aandd.jp</a>
for more

A&D Medical products

### Blood Pressure Monitors

Histgram display for closer monitoring



#### **Wrist Monitors**



Great for Travel!

### Personal Health Scales



Check your weight and body mass.

## **Thermometers**

Precise temperature measurement



And more...

World Health Organization Blood Pressure Classification Chart