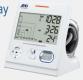

| TURDAY -    | NOTES/TIPS: DIASTOLIC PRESS                                                 |          |                          |               |                             |        |

Visit
<a href="https://www.aandd.jp">www.aandd.jp</a>
for more

A&D Medical products

### Blood Pressure Monitors

Histgram display for closer monitoring



#### **Wrist Monitors**



Great for Travel!

### Personal Health Scales



Check your weight and body mass.

## **Thermometers**

Precise temperature measurement



And more...

World Health Organization Blood Pressure Classification Chart